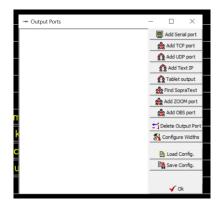

- NOW POWER UP YOUR CAPTION UNIT
- Go to Edit Mode > Communications > Edit Output Ports.

• Click on Find SopraText. This box will appear, click on OK.

| Choose Interface | ×      |  |  |  |  |  |  |
|------------------|--------|--|--|--|--|--|--|
| Select from list |        |  |  |  |  |  |  |
| OK               | Cancel |  |  |  |  |  |  |

- A new window will appear. You can see the IP address of the screen you are editing at the top of the window.
- Select the colour that you want to output in from the drop-down list. "Custom Colour" is the standard Amber colour used for captioning but there are more options available in the drop-down list.