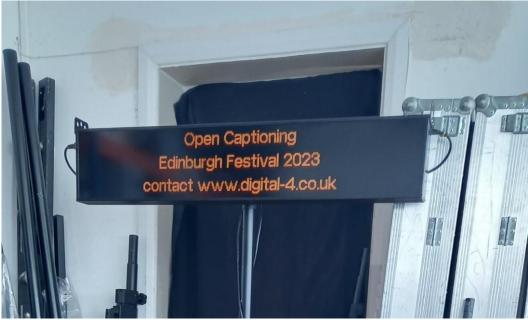

## Captioning at Ed Fringe Setup

## Captioning Equipment includes:

Mini-Caption Unit, Stand, T-Bar, fixing screws, DHCP Router, 5m IEC power cable, 50m CAT5E reel, 2 x 5m CAT5E, ethernet connector, operating lap-top with SopraText Captioning and Script Formatter software.

Mini- Caption Unit

T-Bar Bracket

DHCP Router

Windows lap-top with SopraText Captioning Software

## Setting up the PA Stand:

- Fix the T-Bar onto the back of the Caption Unit using the supplied M6 10mm screws.
- Set-up the PA Strand in a safe position on flat surface where the audience will be able to clearly see the Captions. Make sure that the stand is stable and not causing any hazard to actors, FOH, the technical team and the audience.
- Lift the unit into position on the stand and secure. Do not raise until the power and data connections have been made and the system has been tested.