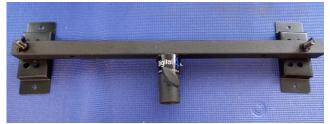

Mini- Caption Unit

T-Bar Bracket

DHCP Router

Windows lap-top with SopraText Captioning Software

## Setting up the PA Stand:

- Fix the T-Bar onto the back of the Caption Unit using the supplied M6 10mm screws.
- Set-up the PA Strand in a safe position on flat surface where the audience will be able to clearly see the Captions. Make sure that the stand is stable and not causing any hazard to actors, FOH, the technical team and the audience.
- Lift the unit into position on the stand and secure. Do not raise until the power and data connections have been made and the system has been tested.