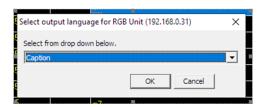

• Click OK and a new window will appear.

- Select "Caption" and click OK.
- RETURN TO SHOW MODE
- Select a cue by clicking on a line.

| - SopraTex     | t Captioning - C:\l | Jsers\roger\Dropbox\Digital 4\Training\Plymouth\Hangmen Training.stg |                        | >         |  |  |  |  |
|----------------|---------------------|----------------------------------------------------------------------|------------------------|-----------|--|--|--|--|
| File Edit      | Search Tools V      | iew Mode Communications Help                                         |                        |           |  |  |  |  |
| Quick Text Bo  | <b>X</b>            | <b>e</b>                                                             | SOPRA                  |           |  |  |  |  |
| 16 dot Proport | tional              | New Line Clear Display                                               | PRO                    | CAPTIONIN |  |  |  |  |
| Overall Brig   | htness 100 🕽        |                                                                      | Digital 4. SI          | how Mode  |  |  |  |  |
| Line           | Timing              | Caption                                                              |                        |           |  |  |  |  |
|                |                     | CO:                                                                  |                        |           |  |  |  |  |
| 5              |                     |                                                                      |                        |           |  |  |  |  |
| 6              |                     | This ev                                                              | ening's performance of |           |  |  |  |  |
| 7              |                     | Hangmen                                                              |                        |           |  |  |  |  |
| 8              |                     | is ca                                                                | aptioned by Digital 4  |           |  |  |  |  |
|                |                     | CO.                                                                  |                        |           |  |  |  |  |