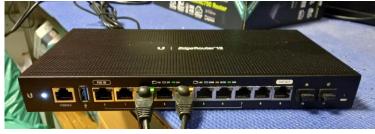

## Captioning Equipment includes:

Mini-Caption Unit, Stand, T-Bar, fixing screws, DHCP Router, 5m IEC power cable, 50m CAT5E reel, 2 x 5m CAT5E, ethernet connector, operating lap-top with SopraText Captioning and Script Formatter software.

Mini- Caption Unit

T-Bar Bracket

DHCP Router

Windows lap-top with SopraText Captioning Software

Connecting things together- power and data cables:

- Connect the power supply to the router, turn it on and wait a few minutes for it to fully initialize.
- Connect the power supply to the laptop and turn it on.
- Connect power leads to the sign but do not turn it on yet.
- Connect a CAT5 network lead from each of the sign to the router making sure to connect to a LAN port in the router.
- Connect a CAT5 network lead from the laptop to the router, again making sure to connect to a LAN port in the router.