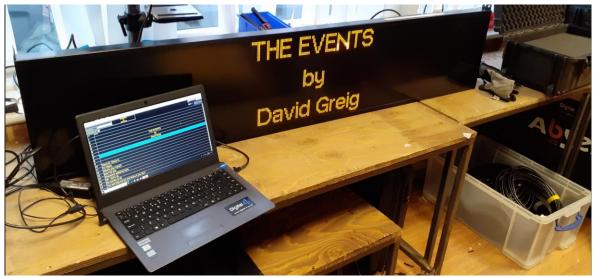

## Captioning Equipment includes:

Mini-Caption Unit, Stand, T-Bar, fixing screws, DHCP Router, 5m IEC power cable, 50m CAT5E reel, 2 x 5m CAT5E, ethernet connector, operating lap-top with SopraText Captioning and Script Formatter software.

Mini- Caption Unit

T-Bar Bracket

DHCP Router

Windows lap-top with SopraText Captioning Software

Opening the software and connecting the system together:

• Open SopraText Captioning by clicking on the CAP icon on your laptop.

• Go to Edit Mode via the Menu Bar or clicking in the Show / Edit Mode Box